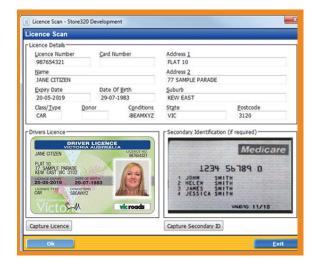

### What is Licence Scanning?

It's our innovative solution to importing contact details quickly and accurately into the DMS from a driver's licence. Dealership efficiency will be increased and customers won't need to stand around awkwardly waiting. By using the licence scanner hardware, all details from the licence are scanned directly into eraPower once you give the approval.

Its ease of use makes our licence scanning solution a great step forward to increase your dealership efficiency. Scan the licence to display a pop-up screen showing the details brought over from the licence. Simply glance over the details to ensure they are correct and click continue to import the data.